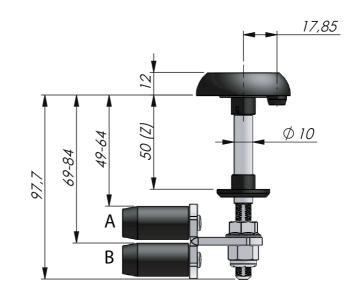

## KLIMA-FLEX 1 LATCH UNIT STAINLESS STEEL

INDUSTRILAS.COM

The Klima-flex system is designed for quick and easy mounting in insulated doors. The cam can be placed anywhere on the threaded area of the shaft using counter nuts. See drawing and table below for positioning of cams and cutout. The stainless version has a special cutout seen on the drawing.

## $Max/Min\,Measurements\,for\,Stainless\,Cams\,on\,Stainless\,Latching\,Units\,-\,System\,KLIMA-FLEX$

| Latching unit   | Cam             | Grip range *         | Cam         | Grip range *         | Cam                        | Grip range *         |
|-----------------|-----------------|----------------------|-------------|----------------------|----------------------------|----------------------|
| 263079-S25-G40  | 2330S07-R05     | A=22-38<br>B=42-58   | 2330S07-R08 | 8 A=8-25<br>B=35-51  | 2330S07-R01 or 2330S07-R0  | 6 A=1-17<br>B=43-59  |
| 263079-S30-G40  | 2330S07-R05     | A=27-43<br>B=47-63   | 2330S07-R08 | 8 A=13-30<br>B=40-56 | 2330S07-R01 or 2330S07-R0  | 6 A=6-22<br>B=48-64  |
| 263079-S50-G40* | * 2330S07-R05 * | * A=47-63<br>B=67-83 | 2330S07-R08 | 8 A=33-50<br>B=60-76 | 2330S07-R01 or 2330S07-R0  | 6 A=26-42<br>B=68-84 |
| 263079-S60-G40  | 2330S07-R05     | A=57-73<br>B=77-93   | 2330S07-R08 | 8 A=43-60<br>B=70-86 | 2330S07-R01 or 2330S07-R06 | 6 A=36-52<br>B=78-94 |