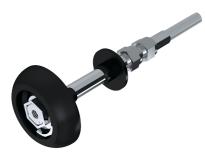

## KLIMA-FLEX 1 LATCH UNIT STAINLESS STEEL

INDUSTRILAS.COM

The Klima-flex system is designed for quick and easy mounting in insulated doors. The cam can be placed anywhere on the threaded area of the shaft using counter nuts. See drawing and table below for positioning of cams and cutout. The stainless version has a special cutout seen on the drawing.

The Klima-flex latching unit is fixed with a starlock washer.

Inside option: all latching units can be completed with an inside handle, roller cam and a rod link.

| P/N            | Description | Shaft     | Cam        | Door thickness |
|----------------|-------------|-----------|------------|----------------|
| 263079-S25-G40 | Round shaft | Stainless | Adjustable | 25 mm          |
| 263079-S30-G40 | Round shaft | Stainless | Adjustable | 30 mm          |
| 263079-S50-G40 | Round shaft | Stainless | Adjustable | 50 mm          |
| 263079-S60-G40 | Round shaft | Stainless | Adjustable | 60 mm          |